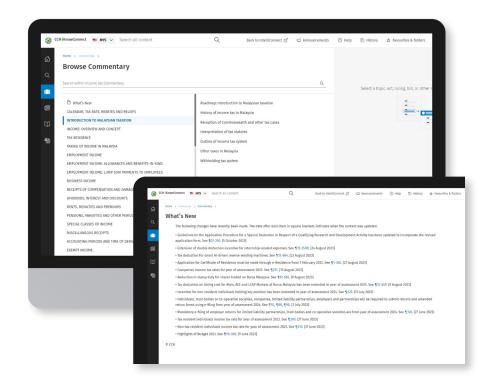

Figure 1. "What's new" chapters highlight all the newly added articles written and curated by Wolters Kluwer experts.